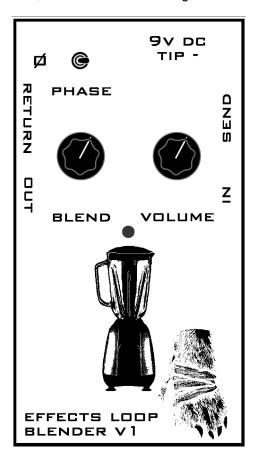

## **Controls**

True bypass stomp switch to turn the entire pedal on or off.

IN – 1/4" jack for instrument input.

OUT – 1/4" jack for output to amp.

SEND – 1/4" jack for effects loop send.

RETURN – 1/4" jack for effects loop return.

PHASE – Toggle switch to flip the phase of the return signal from the effects loop. Right is normal phase, left is flipped.

BLEND – Controls the mix between the clean signal and the effects loop. Counter-clockwise is clean and clockwise is the effects loop return signal. With the knob at noon the signal is 50% clean and 50% effects.

VOLUME – Volume control for the blended output signal.

9V DC – The Blender V1 is powered by a standard 9V power adaptor, such as the Boss PSA, Godlyke Power-All, Onespot, etc.. The jack must have a center negative connection and the current draw is 24mA. There is no option for running it off a battery.